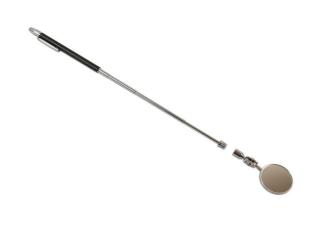

## **Telescopic Mirror/Pickup Tool & Scriber**

3 in 1, telescopic mirror, magnetic pick up tool & scriber. The long-reach tool extends to 680mm, ideal for hard to reach areas, and folds up to a compact 150mm for convenient pocket storage. The mirror is a useful 40mm in diameter and can be rotated through 360° making it easy to adjust to the best viewing angle. The mirror unscrews to reveal a magnetic pick-up tool, which has plenty of holding capacity at 454g (1lb), ideal for reaching dropped screws from restricted access areas. The other end of the tool has a scriber for precise marking, with an end cap to protect the point and the user. A useful 3 in 1 tool, ideal for a multitude of uses round the workshop.

## **Additional Information**

- 3 in 1 inspection tool; telescopic mirror, magnetic pick up tool & scriber.
- · Magnetic pick up tool has a lifting capacity up to 1lb/450g (testing on clean, paint free flat surface).
- 40mm diameter inspection mirror can be adjusted 360 degrees.
- Telescopic, extends from 150mm to 680mm.
- · To use the magnet remove the mirror; to use the scriber remove the end cap.