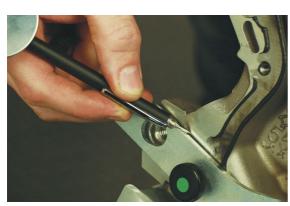

## **Telescopic Mirror/Pickup Tool & Scriber**

3 in 1, telescopic mirror, magnetic pick up tool & scriber. The long-reach tool extends to 680mm, ideal for hard to reach areas, and folds up to a compact 150mm for convenient pocket storage. The mirror is a useful 40mm in diameter and can be rotated through 360° making it easy to adjust to the best viewing angle. The mirror unscrews to reveal a magnetic pick-up tool, which has plenty of holding capacity at 454g (1lb), ideal for reaching dropped screws from restricted access areas. The other end of the tool has a scriber for precise marking, with an end cap to protect the point and the user. A useful 3 in 1 tool, ideal for a multitude of uses round the workshop.