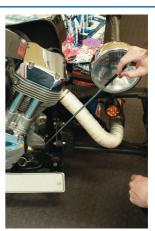

## **Telescopic Mirror/Pickup Tool & Scriber**

3 in 1, telescopic mirror, magnetic pick up tool & scriber. The long-reach tool extends to 680mm, ideal for hard to reach areas, and folds up to a compact 150mm for convenient pocket storage. The mirror is a useful 40mm in diameter and can be rotated through 360° making it easy to adjust to the best viewing angle. The mirror unscrews to reveal a magnetic pick-up tool, which has plenty of holding capacity at 454g (1lb), ideal for reaching dropped screws from restricted access areas. The other end of the tool has a scriber for precise marking, with an end cap to protect the point and the user. A useful 3 in 1 tool, ideal for a multitude of uses round the workshop.